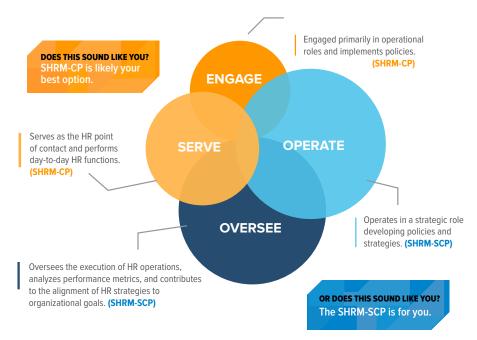

# YOUR JOURNEY THROUGH SHRM CERTIFICATION

SHRM-CP SHRM-SCP

Prepare / Apply / Recertify

shrmcertification.org

SHRM Certification gives you the opportunity to demonstrate mastery of the core competencies needed to ensure your success in today's business environment.

#### **DETERMINE YOUR CREDENTIAL**

Eligibility for the SHRM-CP and SHRM-SCP is based on a combination of education and HR-related work experience at the time of application. An HR title and SHRM membership is not required.