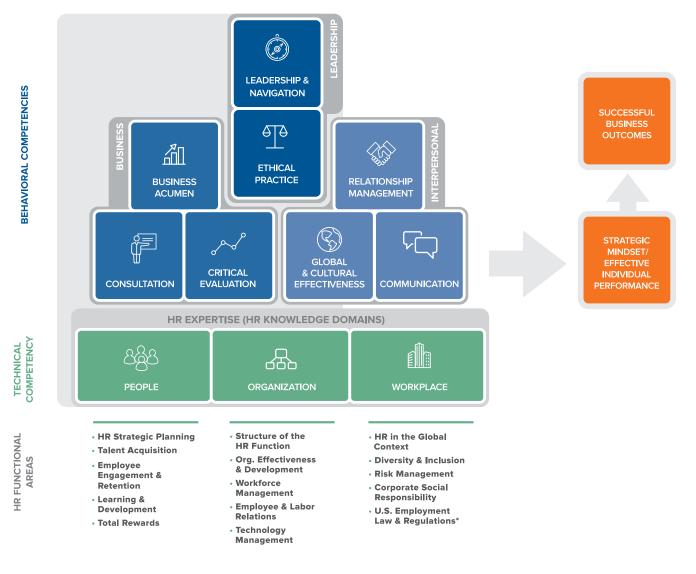

#### **ABOUT THE SHRM CREDENTIALS**

The SHRM Body of Competency and Knowledge (SHRM BoCK) is the basis for the SHRM credentials. The SHRM BoCK describes the behavaioral competencies and HR knowledge which HR professional need for effective job performance. SHRM's dual approach to understanding HR success is supported by empirical research and accredited by the Buros Center for Testing.

### **SHRM** Body of Competency & Knowledge<sup>™</sup>

\*Applicable only to examinees testing within the U.S.

Download the SHRM BoCK graphic at shrmcertification.org